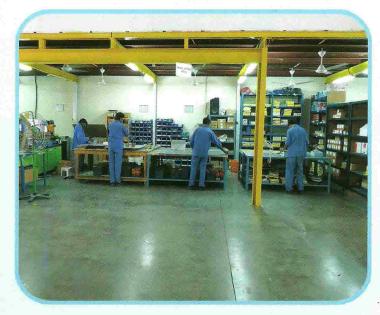

#### **OFFICE & WORK SHOP**

We have 6000 sq ft work shop based in Al Qusais Industrial Area Dubai with qualified Technicians and office with qualified engineers in sales and design, using latest CAD Software for quality drawings to give you complete engineering drawings. We have latest bus bar cutting bending - punching machines in our work shop to make bus bars in smooth finish.