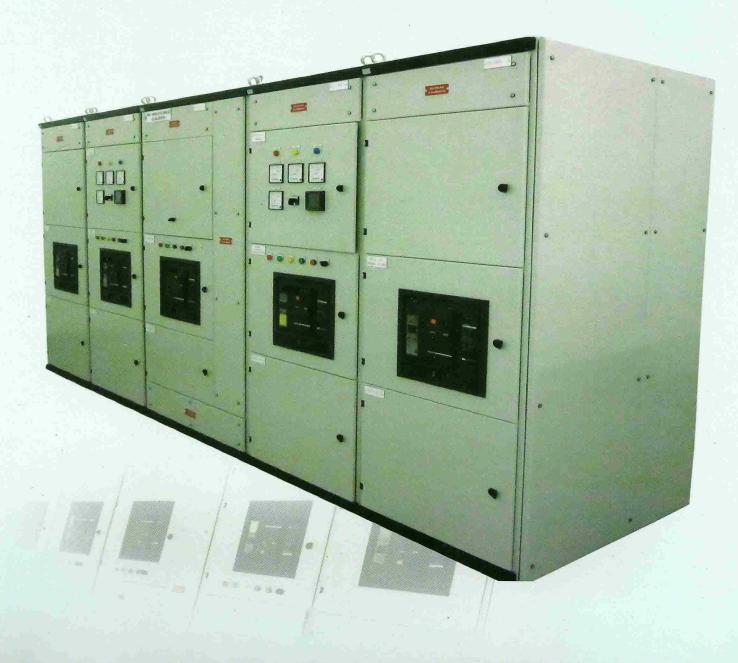

#### **SWITCHGEAR AND CONTROLGEAR PRODUCTS:**

Low voltage panels up to 4000 A (Form 2,3&4)

Main Distribution Boards (MDB)

Sub Main Distribution Boards (SMDB)

Final Distribution Boards (FDB)

Motor Control Center (MCC)

Pump control panels

HVAC control panels

ATS panels

Detuned capacitor banks

Synchronizing panels

Mobilization panel / Sockets panels

Relay and PLC Panels.

Isolators, switch disconnectors

#### PRODUCTS DESIGNED AND ASSEMBLED

LV Distribution Boards & Motor Control Centres

From 2,3,4 Constructions Conforming to

IEC 60439-1, BS EN 60439-1, EN 60439-1

Degree of Protection upto IP55 as per IEC 60529

#### SUB MAIN DISTRIBUTION BOARDS

- It will be a floor mounting / wall mounting as required with front access and suitable for bottom / top entry of cables.
- All doors and mounting plates can be effectively connected to the earth bar by means of flexible wire and is uniquely designed to have a continuous current rating & enough short circuit ratings.
- Panel is front access type for the trouble free access to all the components and also for the purpose of cable termination.
- The enclosure construction will integrate a natural ventilation system aimed at regulating the internal temperature based on the actual capacities of components..