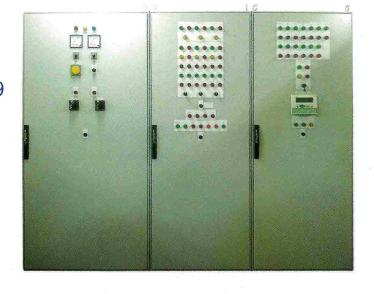

#### **SWITCHGEAR AND CONTROLGEAR PRODUCTS:**

Low voltage panels up to 4000 A (Form 2,3&4)

Main Distribution Boards (MDB)

Sub Main Distribution Boards (SMDB)

Final Distribution Boards (FDB)

Motor Control Center (MCC)

Pump control panels

HVAC control panels

ATS panels

Detuned capacitor banks

Synchronizing panels

Mobilization panel / Sockets panels

Relay and PLC Panels.

Isolators, switch disconnectors