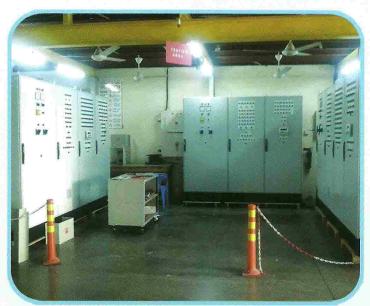

#### **SWITCHGEAR AND CONTROLGEAR PRODUCTS:**

Low voltage panels up to 4000 A (Form 2,3&4)

Main Distribution Boards (MDB)

Sub Main Distribution Boards (SMDB)

Final Distribution Boards (FDB)

Motor Control Center (MCC)

#### PRODUCTS DESIGNED AND ASSEMBLED

LV Distribution Boards & Motor Control Centres

From 2,3,4 Constructions Conforming to

IEC 60439-1, BS EN 60439-1, EN 60439-1

Degree of Protection upto IP55 as per IEC 60529